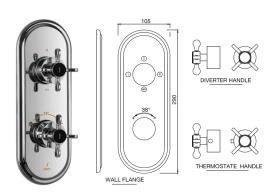

## jaquar.com





| Product Code                      | QQP-CHR-7683KPM                                                                                                                                                                                                                                                                                                                                                  |
|-----------------------------------|------------------------------------------------------------------------------------------------------------------------------------------------------------------------------------------------------------------------------------------------------------------------------------------------------------------------------------------------------------------|
| Descriptio